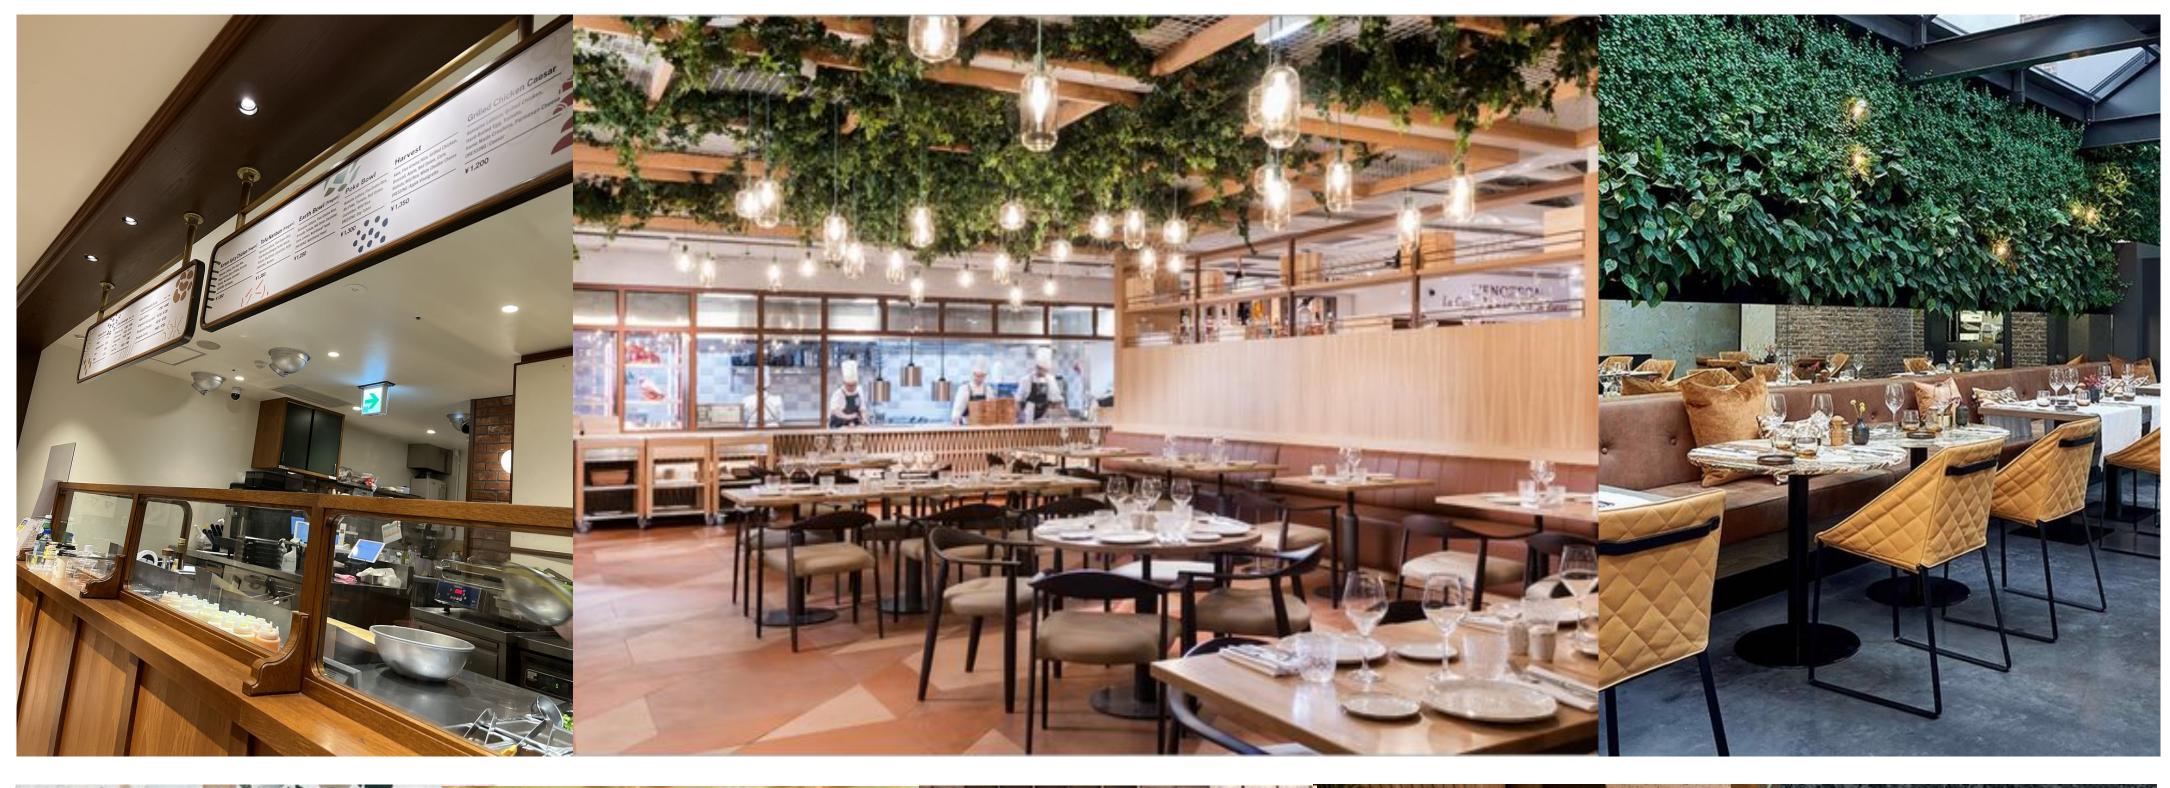

### Level 2M: Unit 2B - Eastern Full Service Restaurant: Look and Feel

Level 2: Unit 3A - Chicken and Salad Bistro: Look and Feel

### Level 2m: Unit 3 - Destination Restaurant and Bar: Look and Feel