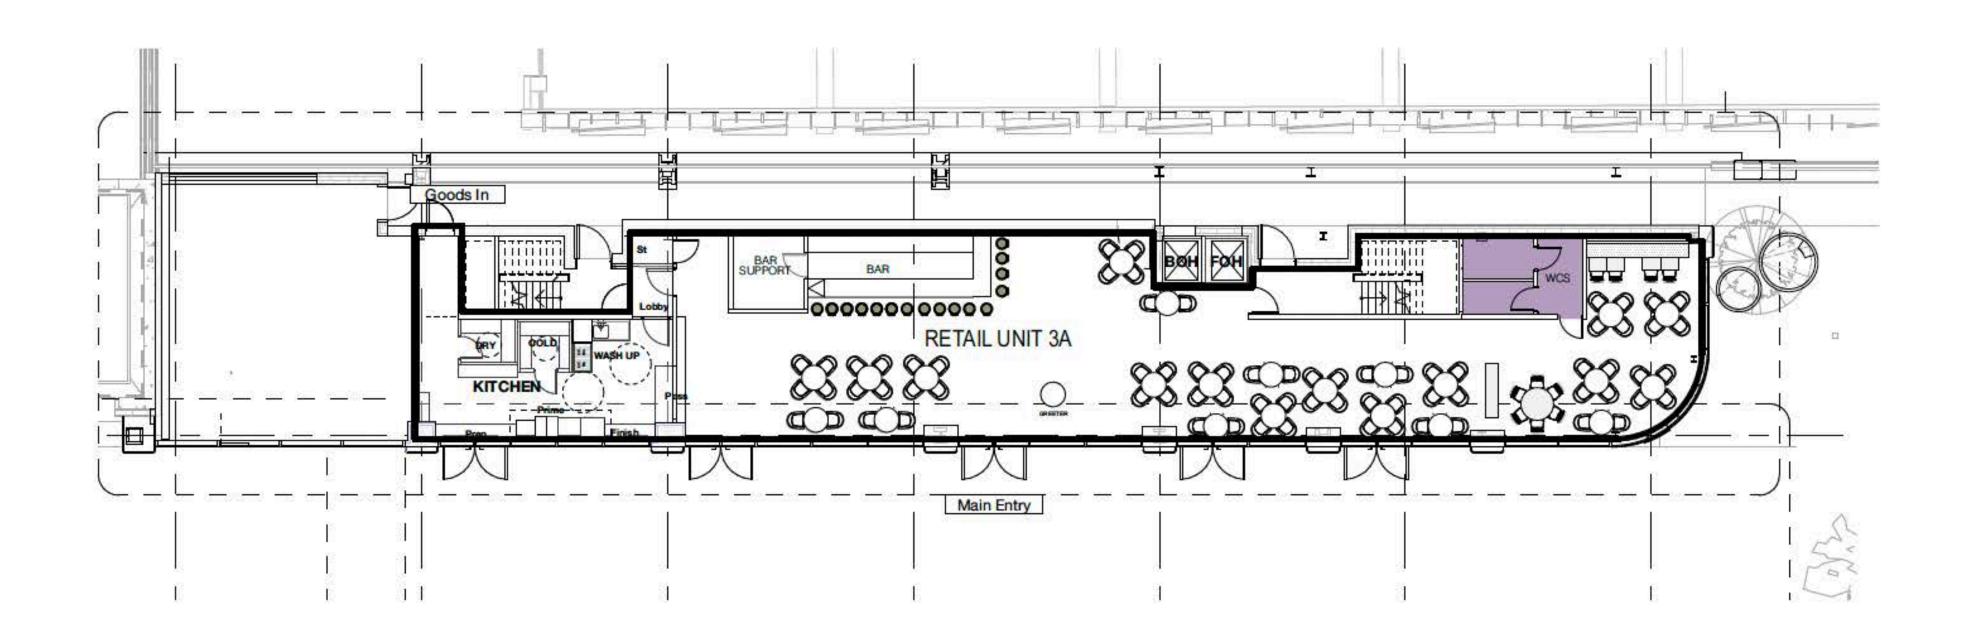

#### Level 2: Unit 3A - Chicken and Salad Bistro: GA

#### **OLYMPIA London - UNIT 3A**

Floor Plan - Scale 1:100

#### THE OFFER

- Specialist Chicken and Salad restaurant
- All day menu
- Eat in
- Hot and Cold offer with supporting bar and wine selection
- Medium dwell time
- Table service

Level 2 Location of Unit 3A