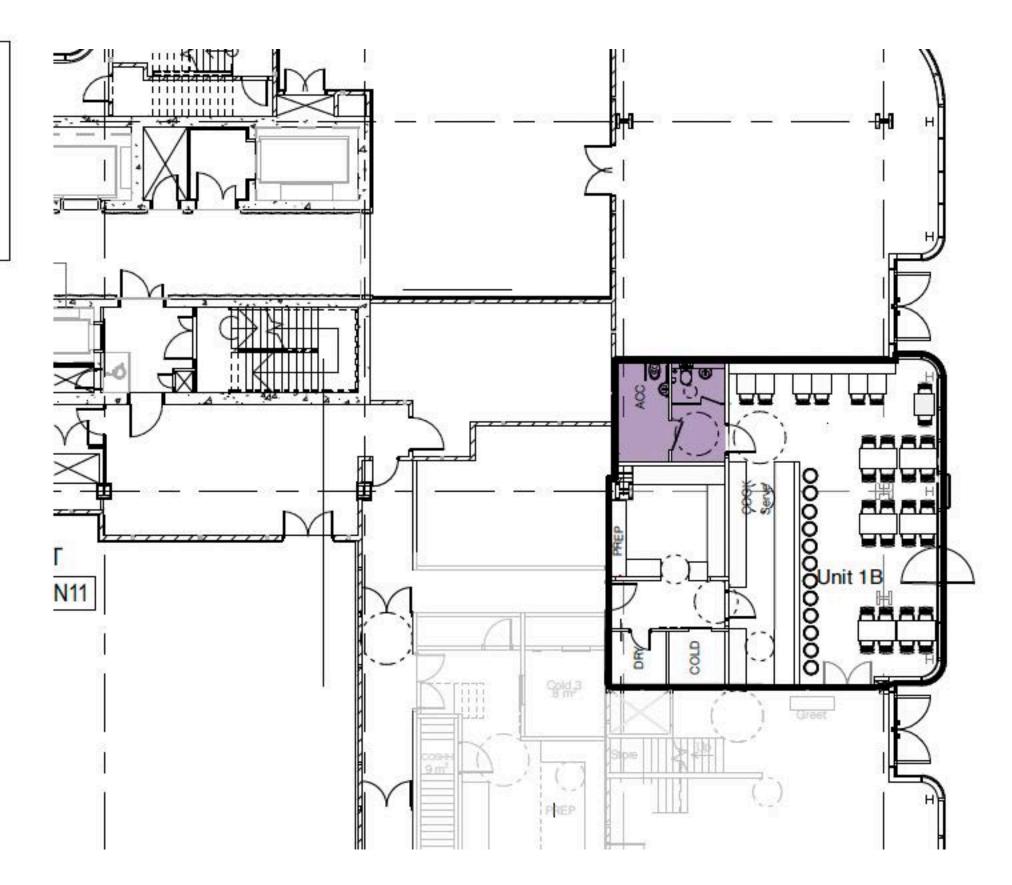

#### **OLYMPIA London - UNIT 1B**

Floor Plan - Scale 1:100

#### THE OFFER

- Premium Burger restaurant covering lunch and evening
- Freshly made meat patties in a variety of indulgent menu combinations
- Eat in and take away
- Medium dwell time mostly single course hot offer
- Table service