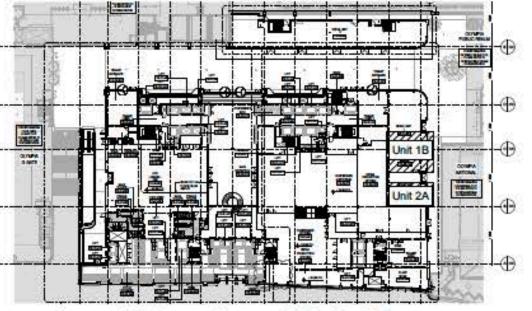

Level 2 Location of Unit 1B

SP. oLYMPIA

Level 2: Unit 1B - Premium Burger Restaurant : Look and Feel