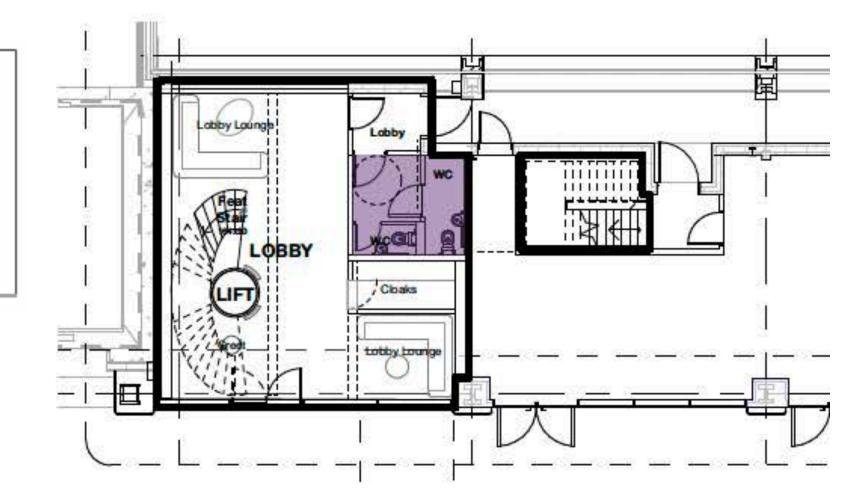

Level 2 Location of Unit 1A

April 2024

Level 2: Unit 1A - Coffee Shop and Bakery : Look and Feel

Level 2 Location of Unit 1B

SP. oLYMPIA

Level 2: Unit 1B - Premium Burger Restaurant : Look and Feel