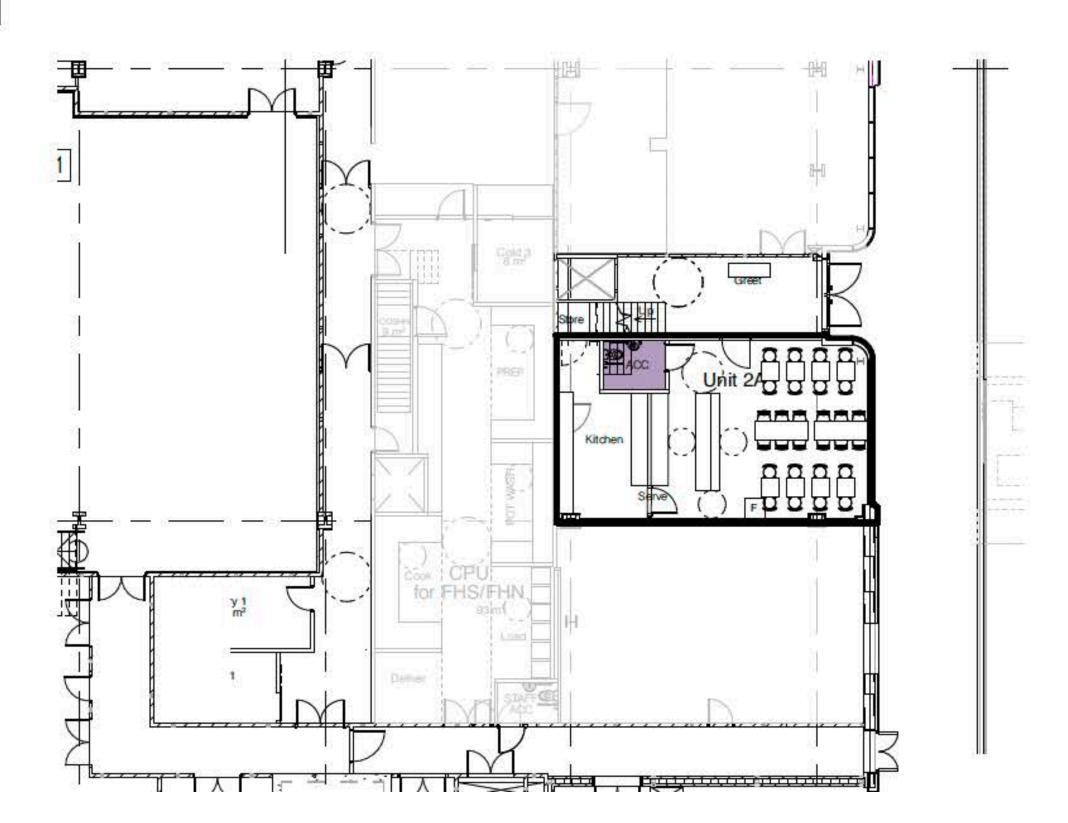

## Level 2: Unit 2A - Compact Tapas Restaurant :GA

#### THE OFFER

- Tapas restaurant covering lunch and evening service
- Compact environment with light cooking
- Bar service with wine selection
- Med dwell time multiple small courses
- Bar and table service