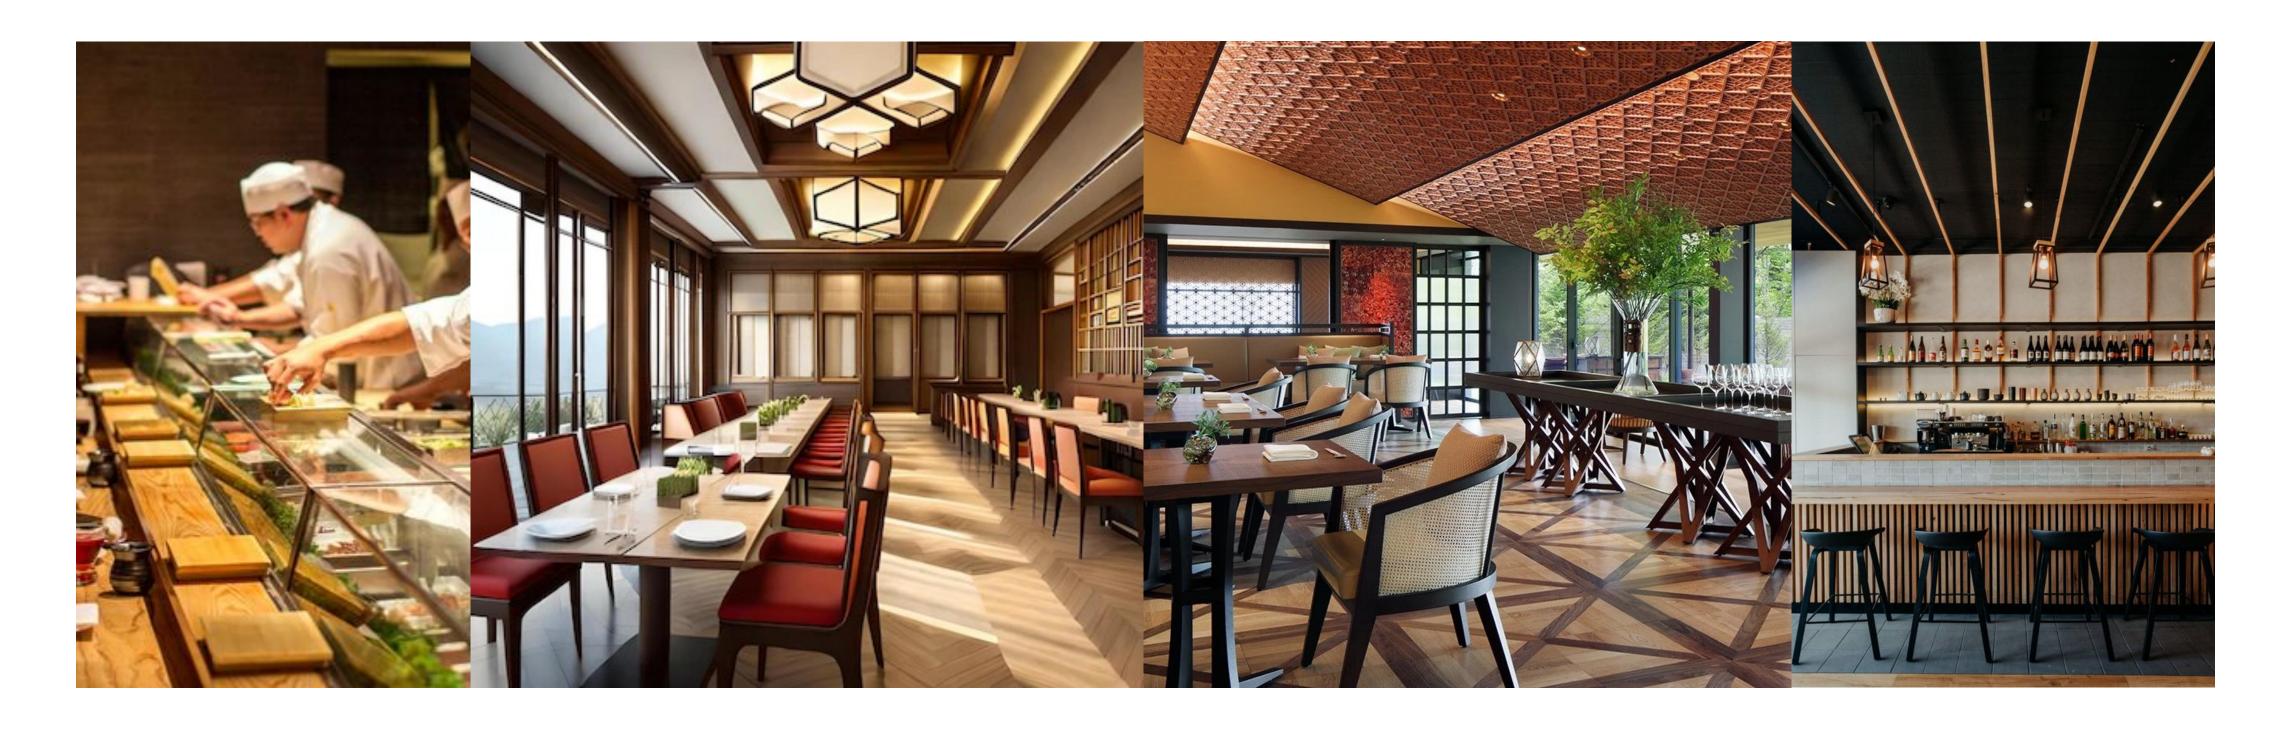

#### THE OFFER

- Japanese full service restaurant covering lunch and evening service
- Broad Japanese menu including sushi and seasonal variations
- Bar service with regional beverage and wine selection
- Long dwell time 2 or 3 course offer
- Table service

### Level 2M: Unit 2B - Eastern Full Service Restaurant: Look and Feel