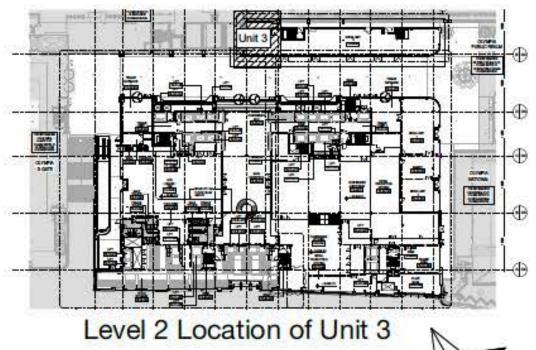

#### Level 2: Unit 3A - Chicken and Salad Bistro: GA

#### THE OFFER

- Specialist Chicken and Salad restaurant
- All day menu
- Eat in
- Hot and Cold offer with supporting bar and wine selection
- Medium dwell time
- Table service

Level 2 Location of Unit 3A