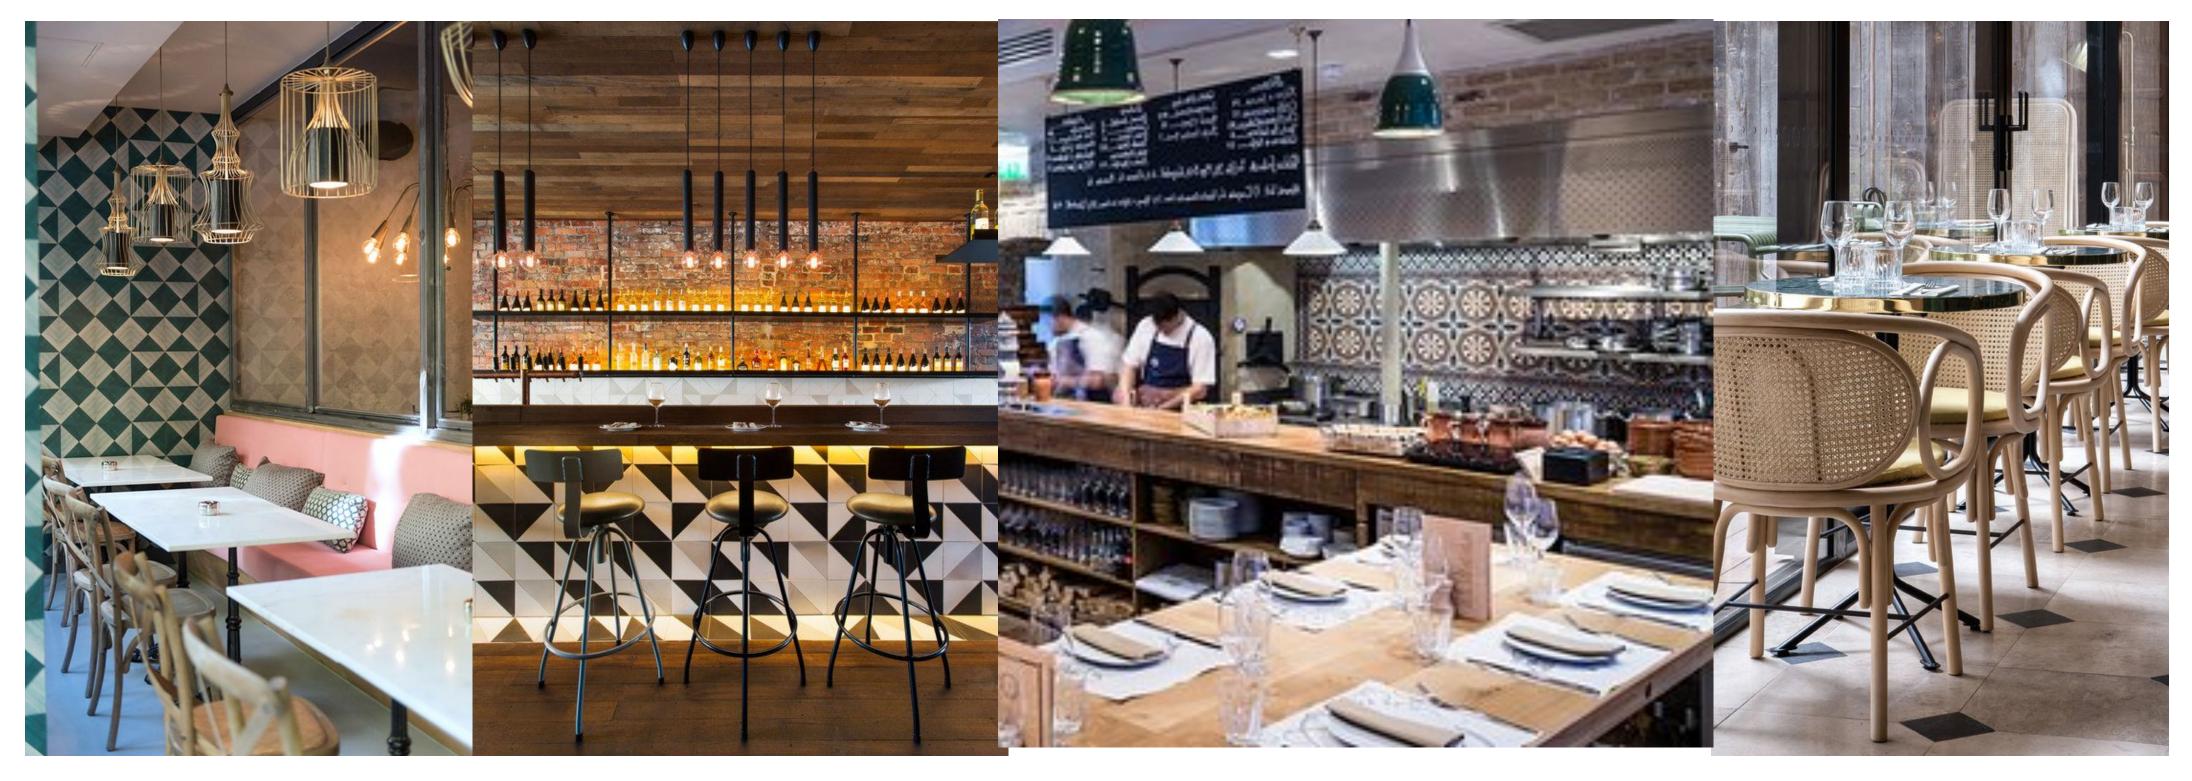

#### **OLYMPIA London - UNIT 1B**

Floor Plan - Scale 1:100

#### THE OFFER

- Premium Burger restaurant covering lunch and evening
- Freshly made meat patties in a variety of indulgent menu combinations
- Eat in and take away
- Medium dwell time mostly single course hot offer
- Table service





Level 2 Location of Unit 1B



SP. oLYMPIA

Level 2: Unit 1B - Premium Burger Restaurant : Look and Feel





## Level 2: Unit 2A - Compact Tapas Restaurant :GA

### **OLYMPIA London - UNIT 2A**

Floor Plan - Scale 1:100

#### THE OFFER

- Tapas restaurant covering lunch and evening service
- Compact environment with light cooking
- Bar service with wine selection
- Med dwell time multiple small courses
- Bar and table service









Level 2: Unit 2A - Compact Tapas Restaurant : Look and Feel





#### Level 2M: Unit 2B - Eastern Full Service Restaurant: GA

000000

( ) tum!

#### **OLYMPIA London - UNIT 2B**

Floor Plan - Scale 1:100

#### THE OFFER

- Japanese full service restaurant covering lunch and evening service
- Broad Japanese menu including sushi and seasonal variations
- Bar service with regional beverage and wine selection
- Long dwell time 2 or 3 course offer
- Table service







Level 3 Location of Unit 2B





Unit 2B<sub>II</sub>/

### Level 2M: Unit 2B - Eastern Full Service Restaurant: Look and Feel





#### Level 2: Unit 3A - Chicken and Salad Bistro: GA

#### **OLYMPIA London - UNIT 3A**

Floor Plan - Scale 1:100

#### THE OFFER

- Specialist Chicken and Salad restaurant
- All day menu
- Eat in
- Hot and Cold offer with supporting bar and wine selection
-