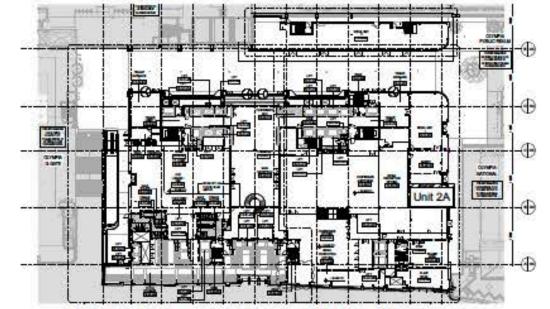

## Level 2: Unit 2A - Compact Tapas Restaurant :GA

### **OLYMPIA London - UNIT 2A**

Floor Plan - Scale 1:100