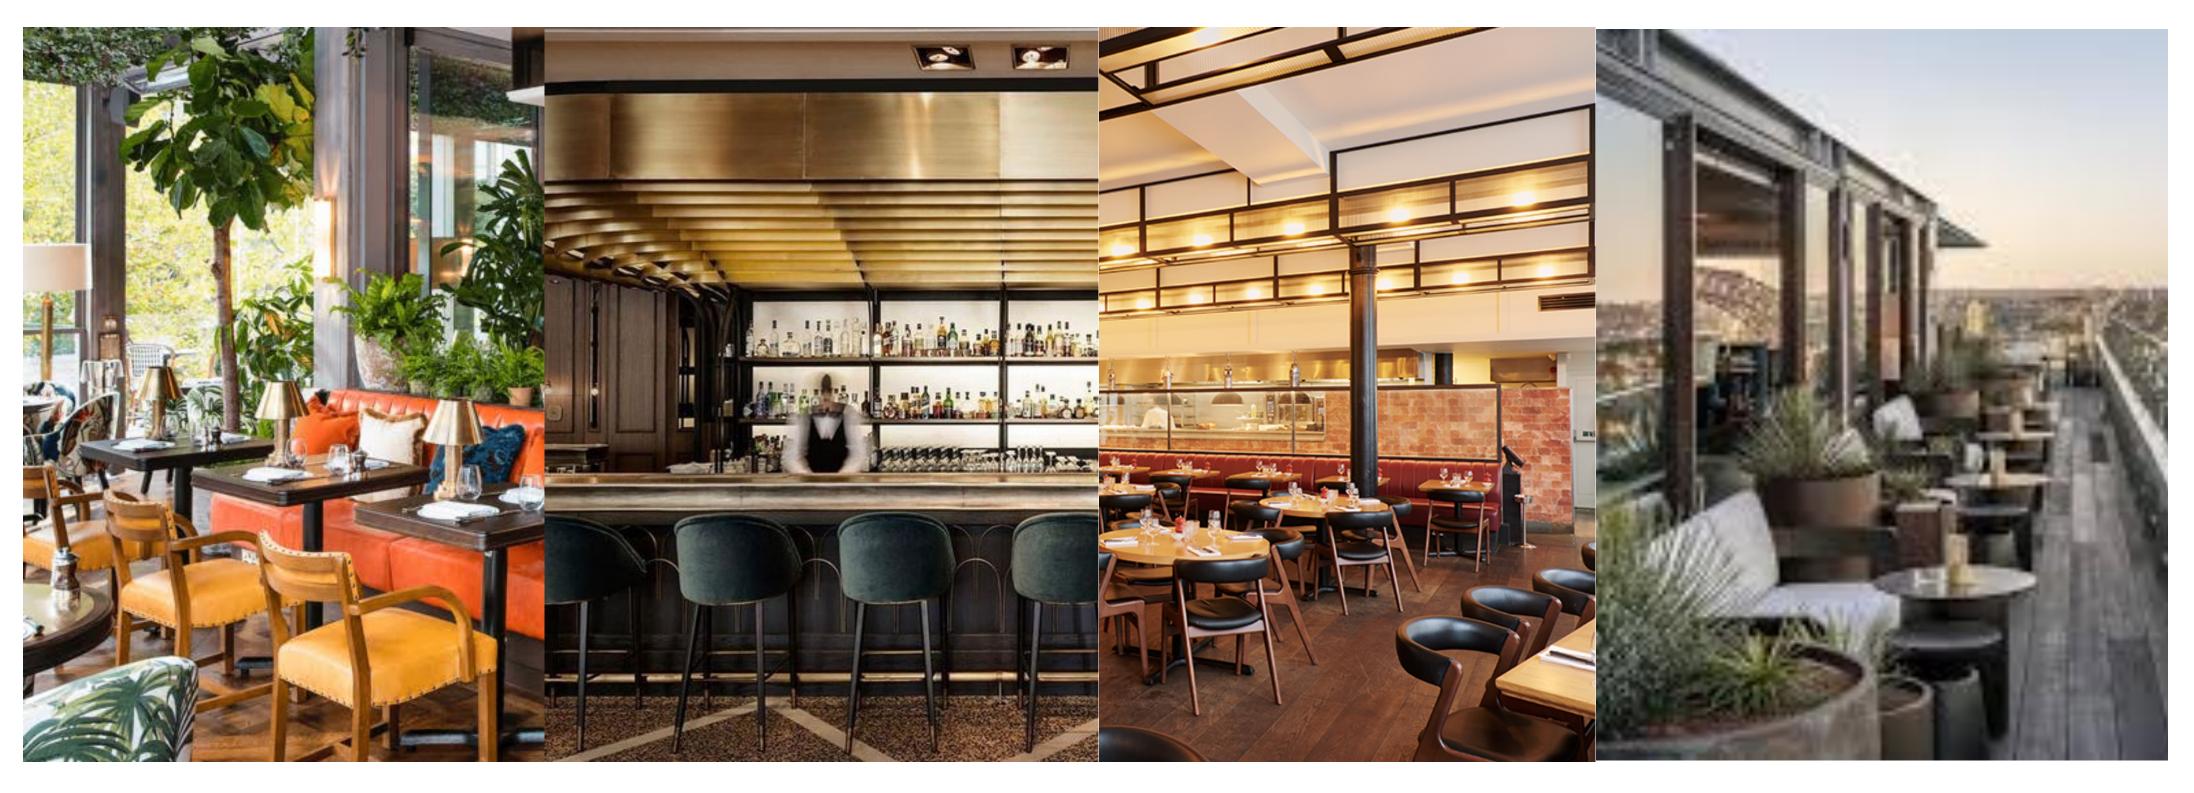

orting bar and wine selection
- Medium dwell time
- Table service



Level 2 Location of Unit 3A





Level 2: Unit 3A - Chicken and Salad Bistro: Look and Feel





#### Level 2m: Unit 3 - Destination Restaurant and Bar: GA

#### **OLYMPIA London - UNIT 3 DRAWING 1/2**

Floor Plan - Scale 1:100

#### THE OFFER

- Destination restaurant with supporting cocktail bar
- Full meals and casual dining
- Mixology and Premium wine selection
- Roof top lounge and bar
- Long dwell time
- Table and Bar service with VIP areas
- House DJ for background music









Mezzanine Floor Plan - Scale 1:100

### Level 3: Unit 3 - Destination Restaurant and Bar: GA

### **OLYMPIA London - UNIT 3 DRAWING 2/2**

Floor Plan - Scale 1:100





### Level 2m: Unit 3 - Destination Restaurant and Bar: Look and Feel





# Thank you

Contact

mick.nash@sedley-place.co.uk