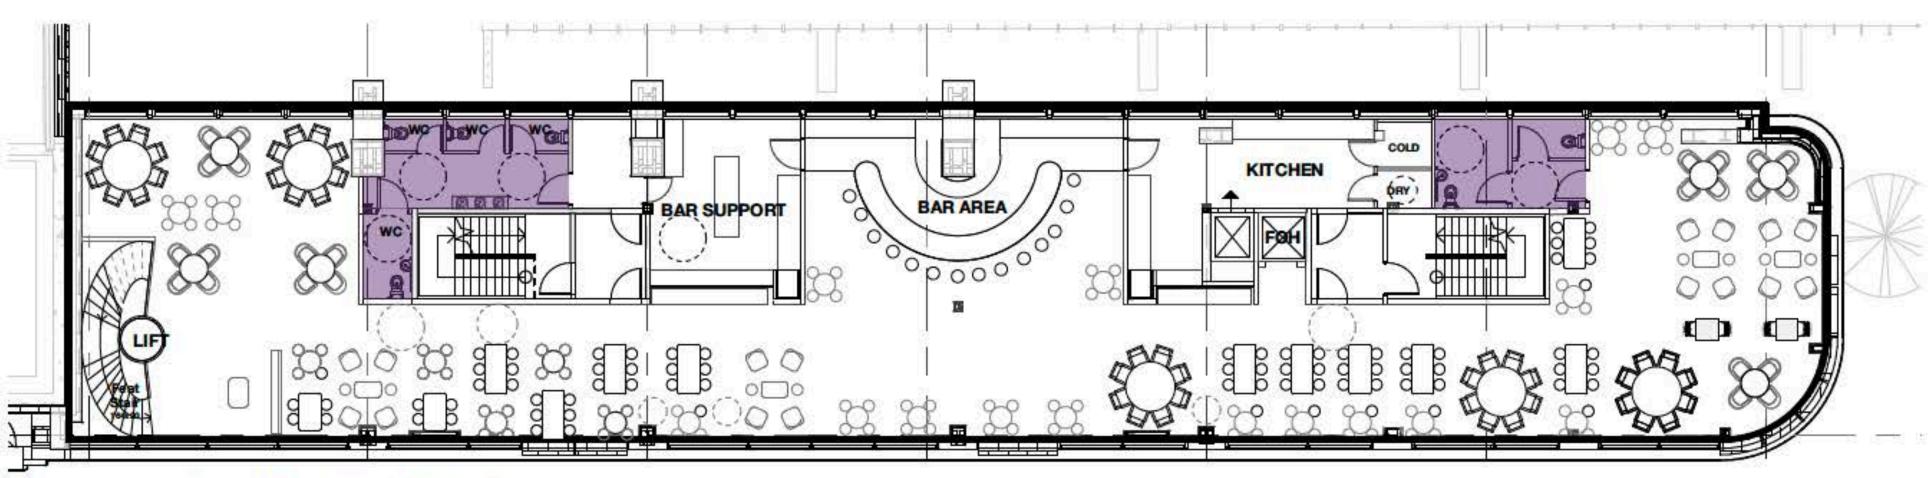

#### Level 2m: Unit 3 - Destination Restaurant and Bar: GA

#### **OLYMPIA London - UNIT 3 DRAWING 1/2**

Floor Plan - Scale 1:100

#### THE OFFER

- Destination restaurant with supporting cocktail bar
- Full meals and casual dining
- Mixology and Premium wine selection
- Roof top lounge and bar
- Long dwell time
- Table and Bar service with VIP areas
- House DJ for background music