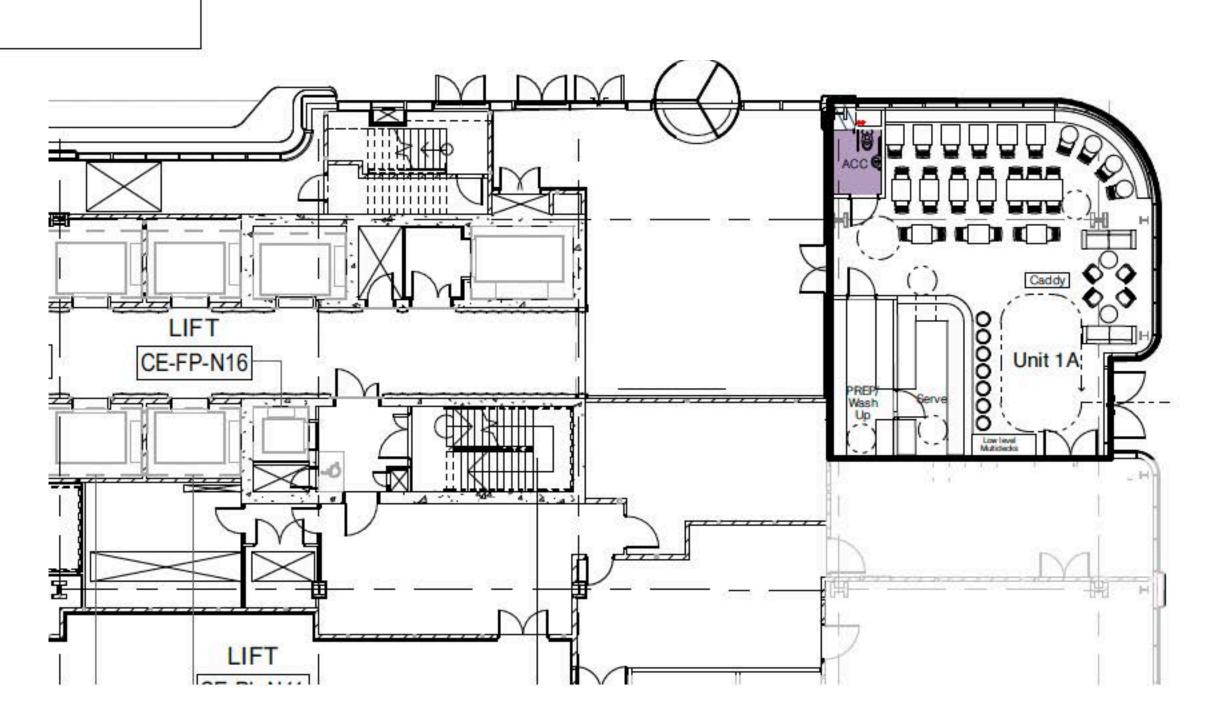

Level 2 Location of Unit 1A

April 2024

Level 2: Unit 1A - Coffee Shop and Bakery : Look and Feel