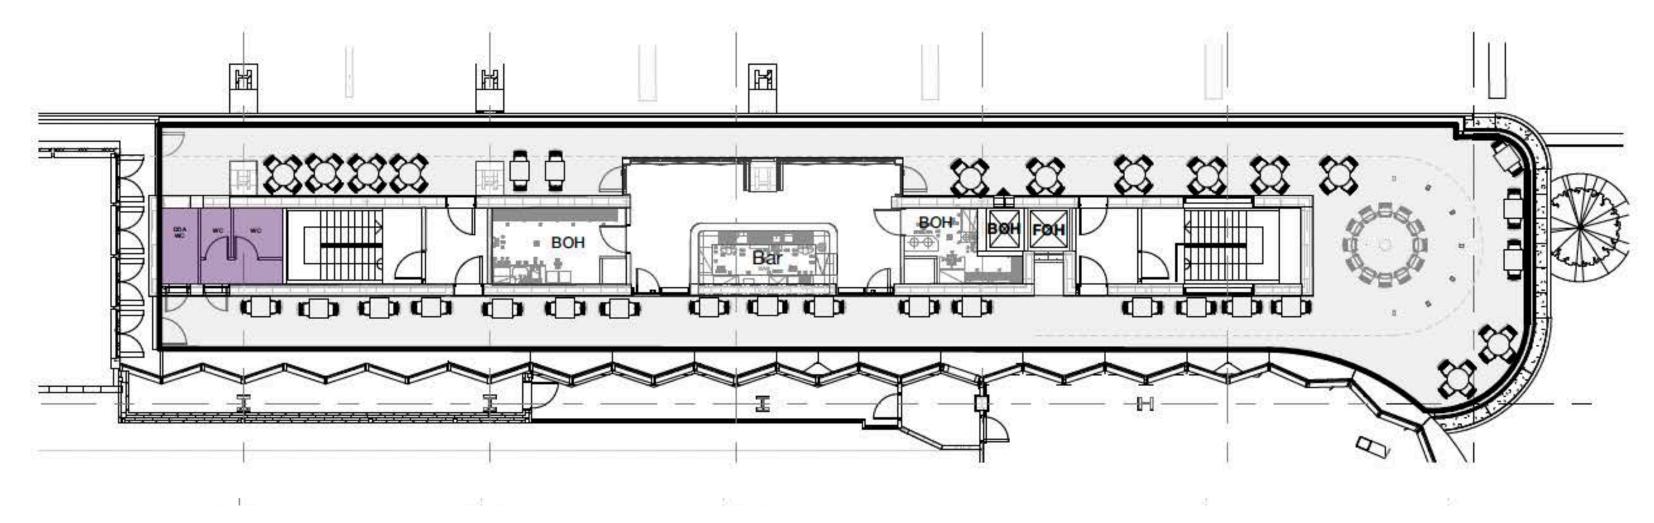

### Level 3: Unit 3 - Destination Restaurant and Bar: GA

### **OLYMPIA London - UNIT 3 DRAWING 2/2**

Floor Plan - Scale 1:100