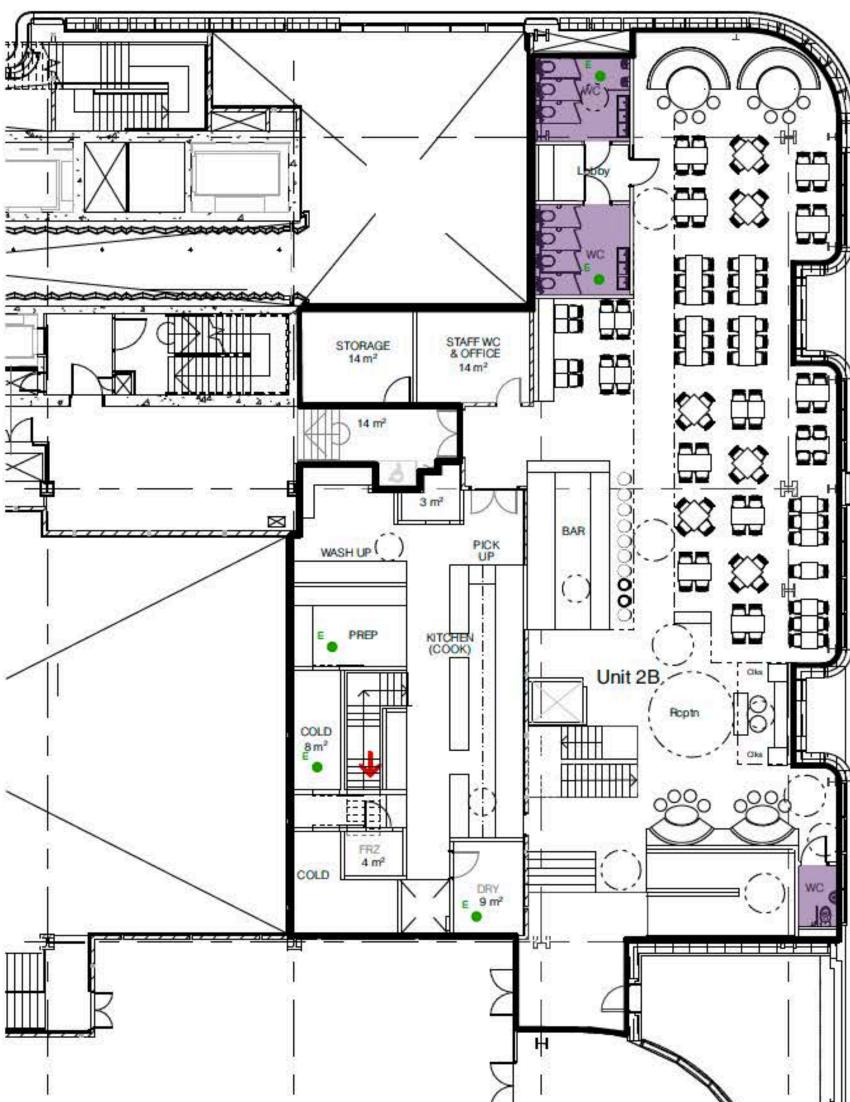

#### Level 2M: Unit 2B - Eastern Full Service Restaurant: GA

000000

( ) tum!

#### **OLYMPIA London - UNIT 2B**

Floor Plan - Scale 1:100

#### THE OFFER

- Japanese full service restaurant covering lunch and evening service
- Broad Japanese menu including sushi and seasonal variations
- Bar service with regional beverage and wine selection
- Long dwell time 2 or 3 course offer
- Table service